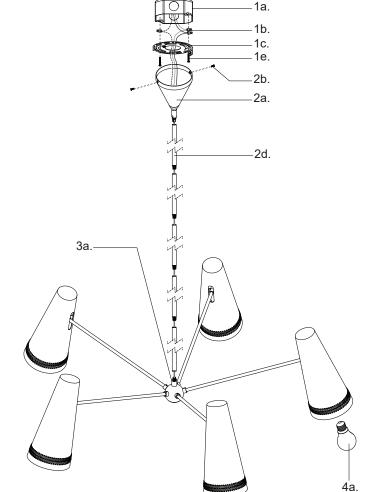

#### Step 2

Separate mounting plate (1c) from canopy (2a) by removing canopy screws (2b).

#### Step 3

Attach mounting plate (1c) to electrical junction box (1a) using junction box screws provided (1e) in hardware package.

#### Step 4

Determine hanging height of fixture by securing rods (2d) to canopy (2a) and fixture hub (3a) after feeding fixture wires through rods.

#### Step 5

Make proper electrical connections (black to hot "L", white to neutral "N", ground to "GND") with wire nuts (1b) provided in hardware package.

#### Step 6

Install the recommended lamp (4a) (not provided) (referred on the socket label for maximum wattage and type) to fixture socket.

#### Step 7

Attach canopy (2a) to mounting plate (1c) with canopy screws (2b).

You are now ready to enjoy your fixture.

alora